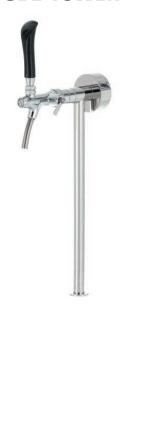

## LINDR TUBE TOWER

MINIMALISM. This is how the LINDR TUBE dispensing tower could be characterized in one word.

We only left the absolutely necessary components on it. It is suitable where there is really little space, but at the same time, thanks to the all-stainless steel design without welds and clean lines, it is one of the sleek design towers.

## **BENEFITS AND USEFUL FEATURES**

**DESIGN** - All models are completely in all-stainless steel, subtle design with one tap. The surface treatment is possible in the polished stainless steel or sandblasting. **PRESENTATION OPTIONS** - Each tower allows the placement of a wooden medallion or backlit advertisement with its own logo.

**STAINLESS STEEL VERSION** - The entire construction of the tower is in stainless steel. As a result, these are not as easily damaged as with surface-treated brass towers and last longer.