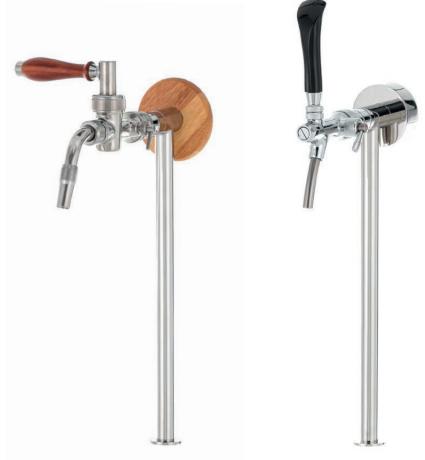

## LINDR TUBE TOWER

MINIMALISM. This is how the LINDR TUBE dispensing tower could be characterized in one word.

We only left the absolutely necessary components on it. It is suitable where there is really little space, but at the same time, thanks to the all-stainless steel design without welds and clean lines, it is one of the sleek design towers.

## **BENEFITS AND USEFUL FEATURES**

**DESIGN** - All models are completely in all-stainless steel, subtle design with one tap. The surface treatment is possible in the polished stainless steel or sandblasting. **PRESENTATION OPTIONS** - Each tower allows the placement of a wooden medallion or backlit advertisement with its own logo.

**STAINLESS STEEL VERSION** - The entire construction of the tower is in stainless steel. As a result, these are not as easily damaged as with surface-treated brass towers and last longer.