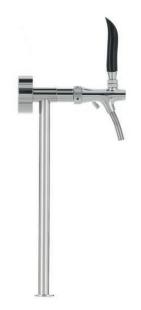

## LINDR TUBE TOWER

MINIMALISM. This is how the LINDR TUBE dispensing tower could be characterized in one word.

We only left the absolutely necessary components on it. It is suitable where there is really little space, but at the same time, thanks to the all-stainless steel design without welds and clean lines, it is one of the sleek design towers.

**STAINLESS STEEL VERSION** - The entire construction of the tower is in stainless steel. As a result, these are not as easily damaged as with surface-treated brass towers and last longer.