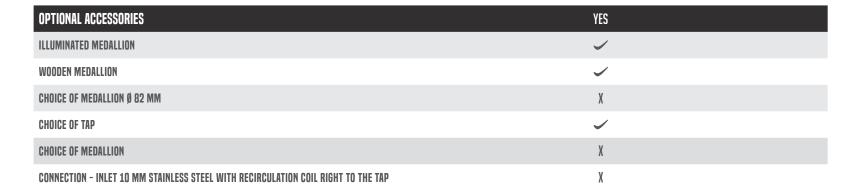

We will be happy to inform you regarding custom modifications (contact us).

**WOODEN MEDALLION** 

**ILLUMINATED MEDALLION** 

FISH EYE MEDALLION

MEDALLION HOLDER