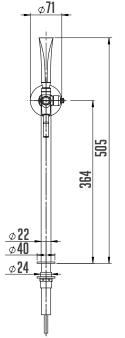

## **TECHNICAL PARAMETERS**

| PRODUCT MODEL                          | LINDR TUBE TOWER |
|----------------------------------------|------------------|
| BASIC MEDALLION                        | NO               |
| LINDR TAP                              | YES              |
| MEDALLION Ø 69 MM                      | YES              |
| CONNECTION - INPUT ST. STEEL TUBE 8MM  | YES              |
| NUMBER OF TAPS (PCS)                   | 1                |
| WEIGHT (KG)                            | 2,0              |
| COLOR DESIGN- POLISHED STAINLESS STEEL | YES              |