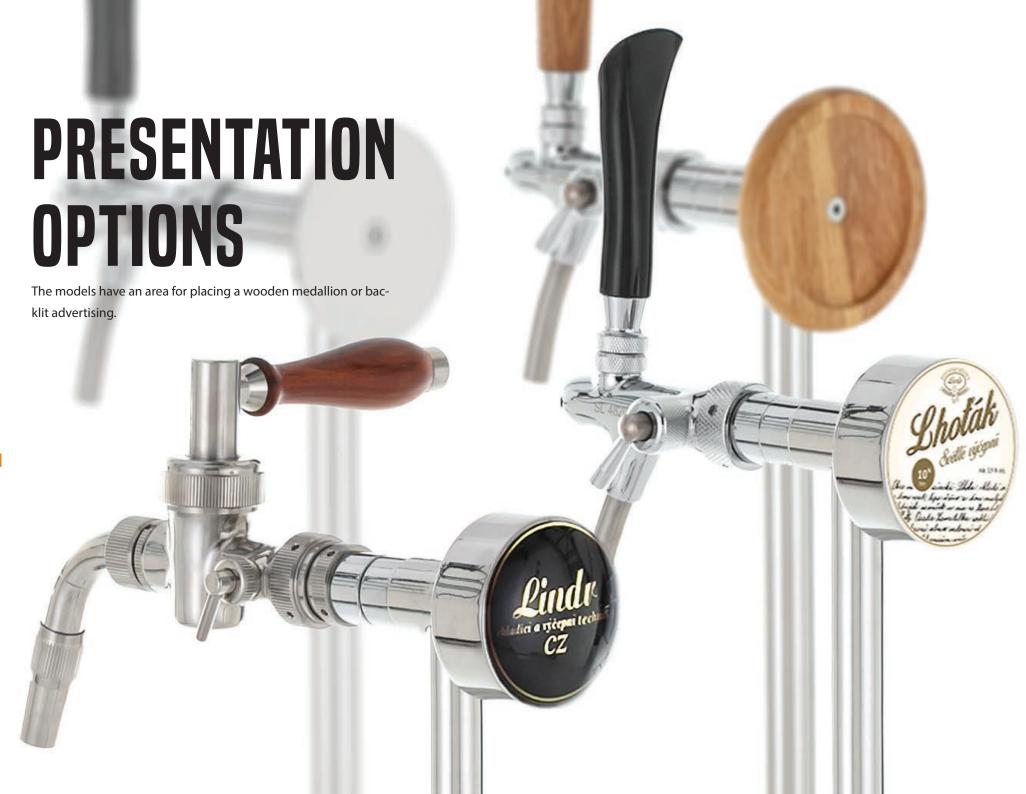

## **BENEFITS AND USEFUL FEATURES**

**DESIGN** - All models are completely in all-stainless steel, subtle design with one tap. The surface treatment is possible in the polished stainless steel or sandblasting. **PRESENTATION OPTIONS** - Each tower allows the placement of a wooden medallion or backlit advertisement with its own logo.

We will be happy to inform you regarding custom modifications (contact us).

**WOODEN MEDALLION** 

**ILLUMINATED MEDALLION** 

FISH EYE MEDALLION

MEDALLION HOLDER