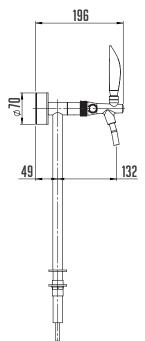

## **TECHNICAL PARAMETERS**

| PRODUCT MODEL                          | LINDR TUBE TOWER |
|----------------------------------------|------------------|
| BASIC MEDALLION                        | NO               |
| LINDR TAP                              | YES              |
| MEDALLION Ø 69 MM                      | YES              |
| CONNECTION - INPUT ST. STEEL TUBE 8MM  | YES              |
| NUMBER OF TAPS (PCS)                   | 1                |
| WEIGHT (KG)                            | 2,0              |
| COLOR DESIGN- POLISHED STAINLESS STEEL | YES              |