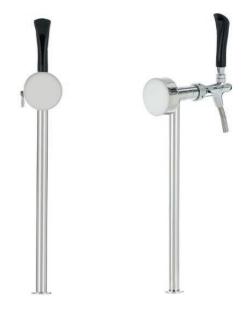

## **BENEFITS AND USEFUL FEATURES**

**DESIGN** - All models are completely in all-stainless steel, subtle design with one tap. The surface treatment is possible in the polished stainless steel or sandblasting. **PRESENTATION OPTIONS** - Each tower allows the placement of a wooden medallion or backlit advertisement with its own logo.

**STAINLESS STEEL VERSION** - The entire construction of the tower is in stainless steel. As a result, these are not as easily damaged as with surface-treated brass towers and last longer.